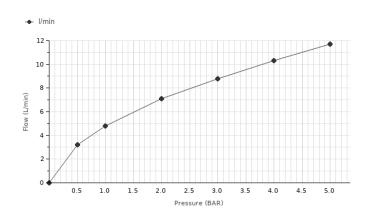

## Flow rate diagramme

| Pressure (bar)      | 0 | 0.5 | 1   | 2   | 3   | 4    | 5    |
|---------------------|---|-----|-----|-----|-----|------|------|
| Flow - I/min (±15%) | 0 | 3.2 | 4.8 | 7.1 | 8.8 | 10.3 | 11.7 |