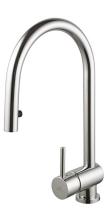

#### Description

ROUND - Single lever sink mixer with pull-out shower and swivel spout.  $\emptyset$ 35 ceramic cartridge and 3/8" connection. Length of hoses 430 mm and "Plus" aerator

#### Finish

chrome 100272163